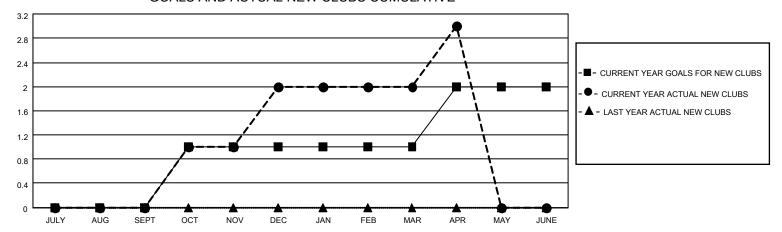

## GOALS AND ACTUAL NEW CLUBS CUMULATIVE

## MONTHLY MEMBERSHIP PROGRESS REPORT

LOCATION ILLINOIS District 1 A Results as of: 4/30/2021

| Clubs         |               |             |               | Members               |                        |                         |                                                    |  |
|---------------|---------------|-------------|---------------|-----------------------|------------------------|-------------------------|----------------------------------------------------|--|
|               | RESULTS FOR   | R 2020-2021 |               | RESULTS FOR 2020-2021 |                        |                         |                                                    |  |
| QUARTER       | NEW CLUB GOAL | NEW CLUBS   | DROPPED CLUBS | QUARTER MEM           | BER GROWTH NET<br>GOAL | MEMBER GROWTH<br>ACTUAL | DROPPED<br>MEMBERS ACTUAL<br>(including transfers) |  |
| JULY/AUG/SEPT | 0             | 0           | 0             | JULY/AUG/SEPT         | 36                     | 39                      | 48                                                 |  |
| OCT/NOV/DEC   | 1             | 2           | 0             | OCT/NOV/DEC           | 36                     | 79                      | 108                                                |  |
| JAN/FEB/MAR   | 0             | 0           | 2             | JAN/FEB/MAR           | 36                     | 17                      | 57                                                 |  |
| APR/MAY/JUNE  | 1             | 1           | 0             | APR/MAY/JUNE          | 36                     | 69                      | 17                                                 |  |