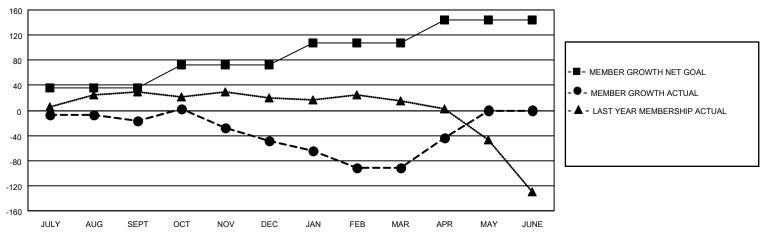

## GOALS AND ACTUAL MEMBERS CUMULATIVE

| DROPPED CLUBS: 2            |     | 32 CLUBS OF 74 ADDED 1 OR MORE<br>NEW MEMBERS | GENDER DISTRIBUTION  MALE 1,010 (59.98%) |              |     |
|-----------------------------|-----|-----------------------------------------------|------------------------------------------|--------------|-----|
| DROPPED MEMBERS             |     |                                               | FEMALE                                   | 674 (40.02%) |     |
| DECEASED                    | 33  | CLICK HERE FOR CUMULATIVE                     | TOTAL FAMILY UNIT MEMBERS                |              | 369 |
| CLUB CANCELLED 34 OTHER 163 |     | MEMBERSHIP DATA                               | FAMILY MEMBERS PAYING HALF               |              | 202 |
|                             |     |                                               |                                          |              | 203 |
| TOTAL                       | 230 |                                               |                                          |              |     |

## MONTHLY MEMBERSHIP PROGRESS REPORT

LOCATION ILLINOIS District 1 A Results as of: 4/30/2021

| Clubs         |               |             |               | Members               |                        |                         |                                                    |  |
|---------------|---------------|-------------|---------------|-----------------------|------------------------|-------------------------|----------------------------------------------------|--|
|               | RESULTS FOR   | R 2020-2021 |               | RESULTS FOR 2020-2021 |                        |                         |                                                    |  |
| QUARTER       | NEW CLUB GOAL | NEW CLUBS   | DROPPED CLUBS | QUARTER MEM           | BER GROWTH NET<br>GOAL | MEMBER GROWTH<br>ACTUAL | DROPPED<br>MEMBERS ACTUAL<br>(including transfers) |  |
| JULY/AUG/SEPT | 0             | 0           | 0             | JULY/AUG/SEPT         | 36                     | 39                      | 48                                                 |  |
| OCT/NOV/DEC   | 1             | 2           | 0             | OCT/NOV/DEC           | 36                     | 79                      | 108                                                |  |
| JAN/FEB/MAR   | 0             | 0           | 2             | JAN/FEB/MAR           | 36                     | 17                      | 57                                                 |  |
| APR/MAY/JUNE  | 1             | 1           | 0             | APR/MAY/JUNE          | 36                     | 69                      | 17                                                 |  |